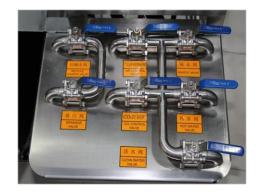

| Basic Hardware    | Two pumps, two tanks w/o insulation, hot water/cold water connect from external source                                                                                           |
|-------------------|----------------------------------------------------------------------------------------------------------------------------------------------------------------------------------|
| Working Procedure | CLEANING PROCEDURE:  CONTACT → PURGE → RINSE/DRAIN → PURGE → CAUSTIC → PURGE → HOT  WATER RINSE 1 → PURGE → HOT WATER RINSE 2 → CO2 PURGE → CO2 BACK  PRESSURE → CYLINDER RETURN |
| EXW               |                                                                                                                                                                                  |