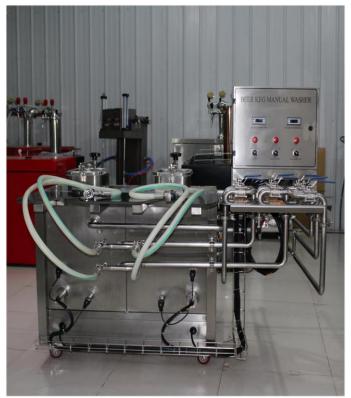

## **SK Dual Head Manual Keg Washer**

**Standard Kegs** & Equipment LLC

20-40 kegs/h

Manual

- UL Listed Components -- Micro-Matic Brand Couplers -

- 2 x 100L Tanks -

- Caustic Heating Element -

## **SK Dual Head Manual Keg Washer**

|       | Specifications                 | Details                                                          | Notes |
|-------|--------------------------------|------------------------------------------------------------------|-------|
| Model | SK Dual Manual                 |                                                                  |       |
| 1     | Dimensions                     | 165 x 145 x 143cm Height                                         |       |
| 2     | Weight                         | 150KGS                                                           |       |
| 3     | Power input                    | According to client requirement                                  |       |
| 4     | Power consumption              | 15.5KW                                                           |       |
| 5     | Power port                     | 3P+N+G                                                           |       |
| 6     | Material                       | SUS304                                                           |       |
| 7     | Coupler                        | MICRO-MATIC                                                      |       |
| 8     | Hose material                  | Toyox Food standard hose                                         |       |
| 9     | Low-voltage apparatus          | Omron                                                            |       |
| 10    | Heating method and consumption | Electrical heating / 6KW/pc (in Caustic tank and hot water tank) |       |
| 11    | Liquid Tank Volume             | 2 x 100L                                                         |       |
| 12    | Motor + Pump                   | SUS304 high temp pump head                                       |       |
| 13    | Temperature sensor             | PT100                                                            |       |
| 14    | Thermo control                 | EVCO Italy EVK401V7                                              |       |
| 15    | Control                        | Manual valve control                                             |       |
| 16    | Connection types               | 1.5" Tri-clamp                                                   |       |