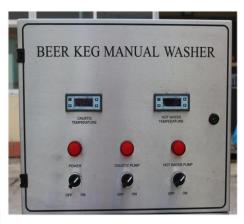

## **SK Dual Head Manual Keg Washer**

|       | Specifications                 | Details                                                          | Notes |
|-------|--------------------------------|------------------------------------------------------------------|-------|
| Model | SK Dual Manual                 |                                                                  |       |
| 1     | Dimensions                     | 165 x 145 x 143cm Height                                         |       |
| 2     | Weight                         | 150KGS                                                           |       |
| 3     | Power input                    | According to client requirement                                  |       |
| 4     | Power consumption              | 15.5KW                                                           |       |
| 5     | Power port                     | 3P+N+G                                                           |       |
| 6     | Material                       | SUS304                                                           |       |
| 7     | Coupler                        | MICRO-MATIC                                                      |       |
| 8     | Hose material                  | Toyox Food standard hose                                         |       |
| 9     | Low-voltage apparatus          | Omron                                                            |       |
| 10    | Heating method and consumption | Electrical heating / 6KW/pc (in Caustic tank and hot water tank) |       |
| 11    | Liquid Tank Volume             | 2 x 100L                                                         |       |
| 12    | Motor + Pump                   | SUS304 high temp pump head                                       |       |
| 13    | Temperature sensor             | PT100                                                            |       |
| 14    | Thermo control                 | EVCO Italy EVK401V7                                              |       |
| 15    | Control                        | Manual valve control                                             |       |
| 16    | Connection types               | 1.5" Tri-clamp                                                   |       |

| Basic Hardware    | Two pumps, two tanks w/o insulation, hot water/cold water connect from external source                                                                                           |
|-------------------|----------------------------------------------------------------------------------------------------------------------------------------------------------------------------------|
| Working Procedure | CLEANING PROCEDURE:  CONTACT → PURGE → RINSE/DRAIN → PURGE → CAUSTIC → PURGE → HOT  WATER RINSE 1 → PURGE → HOT WATER RINSE 2 → CO2 PURGE → CO2 BACK  PRESSURE → CYLINDER RETURN |
| EXW               |                                                                                                                                                                                  |