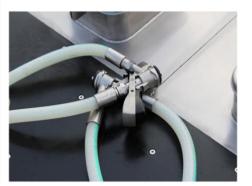

## **SK Dual Head Manual Keg Washer**

**Standard Kegs** & Equipment LLC

20-40 kegs/h

Manual

- UL Listed Components -- Micro-Matic Brand Couplers -

- 2 x 100L Tanks -

- Caustic Heating Element -

## **SK Dual Head Manual Keg Washer**

|       | Specifications                 | Details                                                          | Notes |
|-------|--------------------------------|------------------------------------------------------------------|-------|
| Model | SK Dual Manual                 |                                                                  |       |
| 1     | Dimensions                     | 165 x 145 x 143cm Height                                         |       |
| 2     | Weight                         | 150KGS                                                           |       |
| 3     | Power input                    | According to client requirement                                  |       |
| 4     | Power consumption              | 15.5KW                                                           |       |
| 5     | Power port                     | 3P+N+G                                                           |       |
| 6     | Material                       | SUS304                                                           |       |
| 7     | Coupler                        | MICRO-MATIC                                                      |       |
| 8     | Hose material                  | Toyox Food standard hose                                         |       |
| 9     | Low-voltage apparatus          | Omron                                                            |       |
| 10    | Heating method and consumption | Electrical heating / 6KW/pc (in Caustic tank and hot water tank) |       |
| 11    | Liquid Tank Volume             | 2 x 100L                                                         |       |
| 12    | Motor + Pump                   | SUS304 high temp pump head                                       |       |
| 13    | Temperature sensor             | PT100                                                            |       |
| 14    | Thermo control                 | EVCO Italy EVK401V7                                              |       |
| 15    | Control                        | Manual valve control                                             |       |
| 16    | Connection types               | 1.5" Tri-clamp                                                   |       |