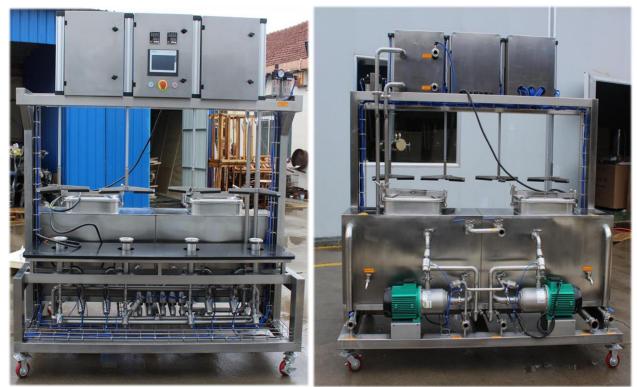

|               |                | - UL Listed Components -    | - Siemens Touchscreen - |
|---------------|----------------|-----------------------------|-------------------------|
| ~60 Kegs/Hour | Semi-Automatic | \$<br>- 2x 135L Tanks -     | - PLC Control -         |
|               |                | - Caustic Heating Element - | - Programmable cycles - |

|       | Specifications                    | Details                                                          | Notes |
|-------|-----------------------------------|------------------------------------------------------------------|-------|
| Model |                                   |                                                                  |       |
| 1     | Dimension                         | 217 x 140 x 237cm Height                                         |       |
| 2     | Weight                            | 500KG                                                            |       |
| 3     | Power Input                       | According to client requirement                                  |       |
| 4     | Power Consumption                 | 15.5KW                                                           |       |
| 5     | Power Port                        | 3P+N+G                                                           |       |
| 6     | Material                          | SUS304                                                           |       |
| 7     | Coupler                           | Style D                                                          |       |
| 8     | Hose Material                     |                                                                  |       |
| 9     | Low-voltage apparatus             | Omron                                                            |       |
| 10    | Heating Method and<br>Consumption | Electrical heating / 6KW/pc (in Caustic tank and hot water tank) |       |

| 11 | Liquid Tank Volume | 2 x 135L                         |
|----|--------------------|----------------------------------|
| 12 | Motor + Pump       | SUS304 high temp pump head       |
| 13 | Temperature sensor | PT100                            |
| 14 | Thermo Control     | EVCO Italy EVK401V7              |
| 15 | Control            | Siemens PLC200 Smart +Smart IEV7 |
| 16 | Connection types   | 1.5" Tri-clamp                   |
| 17 | Spear Type         | D Type                           |
| 18 | Keg Sizes          | AMERICAN - EURO DIN -5L-60L      |
| 21 | Freight Packaging  | Wooden composite crate           |

| Basic Hardware    | Two pumps, two tanks w/o insulation, hot water/cold water connect<br>from external source                                                                                                                                                                                                                                                                                                        |
|-------------------|--------------------------------------------------------------------------------------------------------------------------------------------------------------------------------------------------------------------------------------------------------------------------------------------------------------------------------------------------------------------------------------------------|
| Working Procedure | <b>CLEANING PROCEDURE:</b><br>CONTACT $\rightarrow$ PURGE $\rightarrow$ RINSE/DRAIN $\rightarrow$ PURGE $\rightarrow$ CAUSTIC $\rightarrow$ PURGE $\rightarrow$<br>HOT WATER RINSE 1 $\rightarrow$ PURGE $\rightarrow$ HOT WATER RINSE 2 $\rightarrow$ PURGE $\rightarrow$<br>SANITIZER RINSE/DRAIN OFF $\rightarrow$ CO2 PURGE $\rightarrow$ CO2 BACK PRESSURE<br>$\rightarrow$ CYLINDER RETURN |
| EXW               | \$                                                                                                                                                                                                                                                                                                                                                                                               |