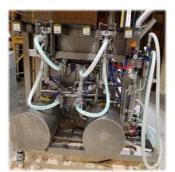

## SK301-2 Dual Head Keg Washer & Filler + CIP

## SK301-2 Dual Head Keg Washer & Filler + CIP

|       | Specifications                 | Deta                            | ils            | Notes                    |
|-------|--------------------------------|---------------------------------|----------------|--------------------------|
| Model | SK301                          |                                 |                |                          |
| 1     | Dimensions                     | 39.5in X 43                     | .5in X 16in    | 1. Sight Glass on inlet  |
| 2     | Weight                         | 310LB                           |                |                          |
| 3     | Power input                    | According to client requirement |                | 2. Manual valve on inlet |
| 4     | Power consumption              | 8K                              | W              |                          |
| 5     | Power port                     | 3P+1                            | N+G            | 3. Dosing pump           |
| 6     | Material                       | SUS                             | 304            |                          |
| 7     | Coupler                        | MICRO-MATIC                     |                | 4. CIP Cart function     |
| 8     | Hose material                  | Toyox Food Grade Hose           |                |                          |
| 9     | Low-voltage apparatus          | Omron                           |                | 5. Wheels included       |
| 10    | Heating method and consumption | Electric heating caustic        |                |                          |
| 11    | Liquid Tank Volume             | 2 x 1                           | .00L           |                          |
| 12    | Motor + Pump                   | SUS304 high temp pump head      |                |                          |
| 13    | Temperature sensor             | PT1                             |                |                          |
| 14    | Thermo control                 | EVCO Italy                      | EVK401V7       |                          |
| 15    | Control                        | Siemens PLC20                   |                |                          |
| 16    | Connection types               | 1.5" Tri                        | -clamp         |                          |
| 17    | Spear type                     | D T                             |                |                          |
| 18    | Keg sizes                      | AMERICAN - EU                   | RO DIN -5L-60L |                          |
| 19    | CIP function                   | Ye                              | es             |                          |
| 20    | Filling control                | Flow Switch                     | Yes            |                          |
| 21    | Freight packaging              | Wooden com                      | iposite crate  |                          |