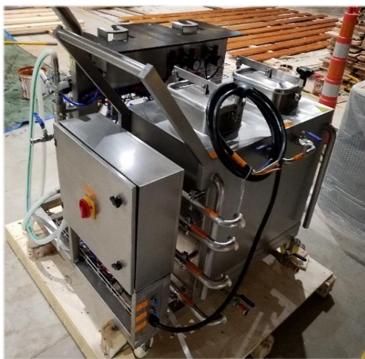

## SK301-2 Dual Head Keg Washer & Filler + CIP

## SK301-2 Dual Head Keg Washer & Filler + CIP

|       | Specifications                 | Deta                            | ils            | Notes                    |
|-------|--------------------------------|---------------------------------|----------------|--------------------------|
| Model | SK301                          |                                 |                |                          |
| 1     | Dimensions                     | 39.5in X 43                     | .5in X 16in    | 1. Sight Glass on inlet  |
| 2     | Weight                         | 310LB                           |                |                          |
| 3     | Power input                    | According to client requirement |                | 2. Manual valve on inlet |
| 4     | Power consumption              | 8K                              | W              |                          |
| 5     | Power port                     | 3P+1                            | N+G            | 3. Dosing pump           |
| 6     | Material                       | SUS                             | 304            |                          |
| 7     | Coupler                        | MICRO-MATIC                     |                | 4. CIP Cart function     |
| 8     | Hose material                  | Toyox Food Grade Hose           |                |                          |
| 9     | Low-voltage apparatus          | Omron                           |                | 5. Wheels included       |
| 10    | Heating method and consumption | Electric heating caustic        |                |                          |
| 11    | Liquid Tank Volume             | 2 x 1                           | .00L           |                          |
| 12    | Motor + Pump                   | SUS304 high temp pump head      |                |                          |
| 13    | Temperature sensor             | PT1                             |                |                          |
| 14    | Thermo control                 | EVCO Italy                      | EVK401V7       |                          |
| 15    | Control                        | Siemens PLC20                   |                |                          |
| 16    | Connection types               | 1.5" Tri                        | -clamp         |                          |
| 17    | Spear type                     | D T                             |                |                          |
| 18    | Keg sizes                      | AMERICAN - EU                   | RO DIN -5L-60L |                          |
| 19    | CIP function                   | Ye                              | es             |                          |
| 20    | Filling control                | Flow Switch                     | Yes            |                          |
| 21    | Freight packaging              | Wooden com                      | iposite crate  |                          |