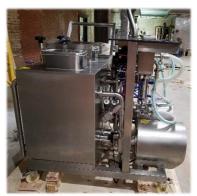

## SK301-2 Dual Head Keg Washer & Filler + CIP

## SK301-2 Dual Head Keg Washer & Filler + CIP

|       | Specifications                 | Deta                            | ils            | Notes                    |
|-------|--------------------------------|---------------------------------|----------------|--------------------------|
| Model | SK301                          |                                 |                |                          |
| 1     | Dimensions                     | 39.5in X 43                     | .5in X 16in    | 1. Sight Glass on inlet  |
| 2     | Weight                         | 310LB                           |                |                          |
| 3     | Power input                    | According to client requirement |                | 2. Manual valve on inlet |
| 4     | Power consumption              | 8K                              | W              |                          |
| 5     | Power port                     | 3P+1                            | N+G            | 3. Dosing pump           |
| 6     | Material                       | SUS                             | 304            |                          |
| 7     | Coupler                        | MICRO-MATIC                     |                | 4. CIP Cart function     |
| 8     | Hose material                  | Toyox Food Grade Hose           |                |                          |
| 9     | Low-voltage apparatus          | Omron                           |                | 5. Wheels included       |
| 10    | Heating method and consumption | Electric heating caustic        |                |                          |
| 11    | Liquid Tank Volume             | 2 x 1                           | .00L           |                          |
| 12    | Motor + Pump                   | SUS304 high temp pump head      |                |                          |
| 13    | Temperature sensor             | PT1                             |                |                          |
| 14    | Thermo control                 | EVCO Italy                      | EVK401V7       |                          |
| 15    | Control                        | Siemens PLC20                   |                |                          |
| 16    | Connection types               | 1.5" Tri                        | -clamp         |                          |
| 17    | Spear type                     | D T                             |                |                          |
| 18    | Keg sizes                      | AMERICAN - EU                   | RO DIN -5L-60L |                          |
| 19    | CIP function                   | Ye                              | es             |                          |
| 20    | Filling control                | Flow Switch                     | Yes            |                          |
| 21    | Freight packaging              | Wooden com                      | iposite crate  |                          |