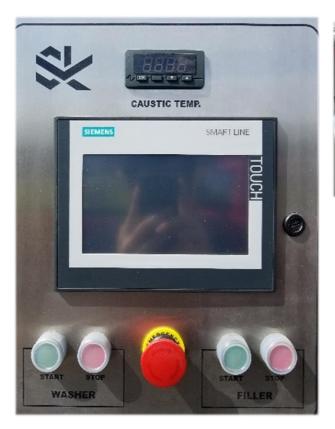

## SK301-2 Dual Head Keg Washer & Filler + CIP

|       | Specifications                 | Deta                            | ils            | Notes                    |
|-------|--------------------------------|---------------------------------|----------------|--------------------------|
| Model | SK301                          |                                 |                |                          |
| 1     | Dimensions                     | 39.5in X 43                     | .5in X 16in    | 1. Sight Glass on inlet  |
| 2     | Weight                         | 310LB                           |                |                          |
| 3     | Power input                    | According to client requirement |                | 2. Manual valve on inlet |
| 4     | Power consumption              | 8K                              | W              |                          |
| 5     | Power port                     | 3P+1                            | N+G            | 3. Dosing pump           |
| 6     | Material                       | SUS                             | 304            |                          |
| 7     | Coupler                        | MICRO-MATIC                     |                | 4. CIP Cart function     |
| 8     | Hose material                  | Toyox Food Grade Hose           |                |                          |
| 9     | Low-voltage apparatus          | Omron                           |                | 5. Wheels included       |
| 10    | Heating method and consumption | Electric heating caustic        |                |                          |
| 11    | Liquid Tank Volume             | 2 x 1                           | .00L           |                          |
| 12    | Motor + Pump                   | SUS304 high temp pump head      |                |                          |
| 13    | Temperature sensor             | PT1                             |                |                          |
| 14    | Thermo control                 | EVCO Italy                      | EVK401V7       |                          |
| 15    | Control                        | Siemens PLC20                   |                |                          |
| 16    | Connection types               | 1.5" Tri                        | -clamp         |                          |
| 17    | Spear type                     | D T                             |                |                          |
| 18    | Keg sizes                      | AMERICAN - EU                   | RO DIN -5L-60L |                          |
| 19    | CIP function                   | Ye                              | es             |                          |
| 20    | Filling control                | Flow Switch                     | Yes            |                          |
| 21    | Freight packaging              | Wooden com                      | iposite crate  |                          |

| Basic Hardware | Two pumps, two tanks w/o insulation, hot water/cold water connect from external source                                                                                                                                                                                                                              |
|----------------|---------------------------------------------------------------------------------------------------------------------------------------------------------------------------------------------------------------------------------------------------------------------------------------------------------------------|
|                | CLEANING PROCEDURE:  CONTACT → PURGE → RINSE/DRAIN → PURGE → CAUSTIC → PURGE →  HOT WATER RINSE 1 → PURGE → HOT WATER RINSE 2 → PURGE →  SANITIZER RINSE/DRAIN OFF → CO2 PURGE → CO2 BACK PRESSURE → CYLINDER  RETURN  FILLER WORKING PROCEDURE:  FASTEN COUPLER → CO2 BACK PRESSURE →FILLING→STOP→TAKE OFF COUPLER |
| EXW            | \$                                                                                                                                                                                                                                                                                                                  |