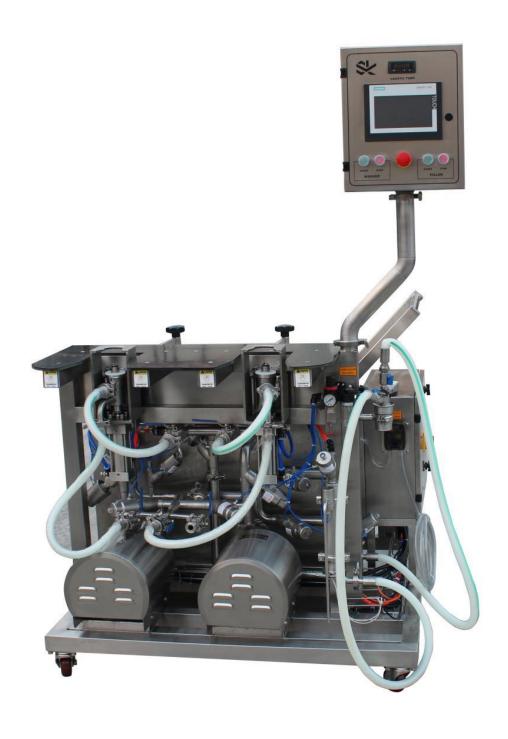

## SK301-2 Dual Head Keg Washer & Filler + CIP

## SK301-2 Dual Head Keg Washer & Filler + CIP

|       | Specifications                 | Deta                            | ils            | Notes                    |
|-------|--------------------------------|---------------------------------|----------------|--------------------------|
| Model | SK301                          |                                 |                |                          |
| 1     | Dimensions                     | 39.5in X 43                     | .5in X 16in    | 1. Sight Glass on inlet  |
| 2     | Weight                         | 310LB                           |                |                          |
| 3     | Power input                    | According to client requirement |                | 2. Manual valve on inlet |
| 4     | Power consumption              | 8K                              | W              |                          |
| 5     | Power port                     | 3P+1                            | N+G            | 3. Dosing pump           |
| 6     | Material                       | SUS                             | 304            |                          |
| 7     | Coupler                        | MICRO-MATIC                     |                | 4. CIP Cart function     |
| 8     | Hose material                  | Toyox Food Grade Hose           |                |                          |
| 9     | Low-voltage apparatus          | Omron                           |                | 5. Wheels included       |
| 10    | Heating method and consumption | Electric heating caustic        |                |                          |
| 11    | Liquid Tank Volume             | 2 x 1                           | .00L           |                          |
| 12    | Motor + Pump                   | SUS304 high temp pump head      |                |                          |
| 13    | Temperature sensor             | PT1                             |                |                          |
| 14    | Thermo control                 | EVCO Italy                      | EVK401V7       |                          |
| 15    | Control                        | Siemens PLC20                   |                |                          |
| 16    | Connection types               | 1.5" Tri                        | -clamp         |                          |
| 17    | Spear type                     | D T                             |                |                          |
| 18    | Keg sizes                      | AMERICAN - EU                   | RO DIN -5L-60L |                          |
| 19    | CIP function                   | Ye                              | es             |                          |
| 20    | Filling control                | Flow Switch                     | Yes            |                          |
| 21    | Freight packaging              | Wooden com                      | iposite crate  |                          |

| Basic Hardware | Two pumps, two tanks w/o insulation, hot water/cold water connect from external source                                                                                                                                                                                                                              |
|----------------|---------------------------------------------------------------------------------------------------------------------------------------------------------------------------------------------------------------------------------------------------------------------------------------------------------------------|
|                | CLEANING PROCEDURE:  CONTACT → PURGE → RINSE/DRAIN → PURGE → CAUSTIC → PURGE →  HOT WATER RINSE 1 → PURGE → HOT WATER RINSE 2 → PURGE →  SANITIZER RINSE/DRAIN OFF → CO2 PURGE → CO2 BACK PRESSURE → CYLINDER  RETURN  FILLER WORKING PROCEDURE:  FASTEN COUPLER → CO2 BACK PRESSURE →FILLING→STOP→TAKE OFF COUPLER |
| EXW            | \$                                                                                                                                                                                                                                                                                                                  |