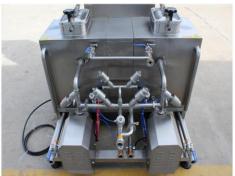

## **SK2W Dual Head Keg Washer**

|       | Specifications                 | Details                                                          | Notes |
|-------|--------------------------------|------------------------------------------------------------------|-------|
| Model | SK2W                           |                                                                  |       |
| 1     | Dimensions                     | 125 x 165 x 215cm Height                                         |       |
| 2     | Weight                         | 200KGS                                                           |       |
| 3     | Power input                    | According to client requirement                                  |       |
| 4     | Power consumption              | 15.5KW                                                           |       |
| 5     | Power port                     | 3P+N+G                                                           |       |
| 6     | Material                       | SUS304                                                           |       |
| 7     | Coupler                        | Style D                                                          |       |
| 8     | Hose material                  |                                                                  |       |
| 9     | Low-voltage apparatus          | Omron                                                            |       |
| 10    | Heating method and consumption | Electrical heating / 6KW/pc (in Caustic tank and hot water tank) |       |
| 11    | Liquid Tank Volume             | 2 x 100L                                                         |       |
| 12    | Motor + Pump                   | SUS304 high temp pump head                                       |       |
| 13    | Temperature sensor             | PT100                                                            |       |
| 14    | Thermo control                 | EVCO Italy EVK401V7                                              |       |
| 15    | Control                        | Siemens PLC200 Smart +Smart IEV7                                 |       |

| Basic Hardware | Two/Three pumps, two/three tanks w/o insulation, hot water/cold water connect from external source                                                                                                                    |
|----------------|-----------------------------------------------------------------------------------------------------------------------------------------------------------------------------------------------------------------------|
|                | CLEANING PROCEDURE:  CONTACT → PURGE → RINSE/DRAIN → PURGE → CAUSTIC → PURGE →  HOT WATER RINSE 1 → PURGE → HOT WATER RINSE 2 → PURGE →  SANITIZER RINSE/DRAIN OFF → CO2 PURGE → CO2 BACK PRESSURE  → CYLINDER RETURN |
| EXW            | Two Tanks: \$  Three Tanks: \$                                                                                                                                                                                        |