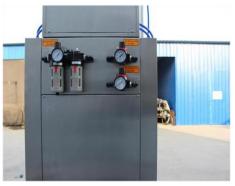

## **SK2W Dual Head Keg Washer**

|       | Specifications                 | Details                                                          | Notes |
|-------|--------------------------------|------------------------------------------------------------------|-------|
| Model | SK2W                           |                                                                  |       |
| 1     | Dimensions                     | 125 x 165 x 215cm Height                                         |       |
| 2     | Weight                         | 200KGS                                                           |       |
| 3     | Power input                    | According to client requirement                                  |       |
| 4     | Power consumption              | 15.5KW                                                           |       |
| 5     | Power port                     | 3P+N+G                                                           |       |
| 6     | Material                       | SUS304                                                           |       |
| 7     | Coupler                        | Style D                                                          |       |
| 8     | Hose material                  |                                                                  |       |
| 9     | Low-voltage apparatus          | Omron                                                            |       |
| 10    | Heating method and consumption | Electrical heating / 6KW/pc (in Caustic tank and hot water tank) |       |
| 11    | Liquid Tank Volume             | 2 x 100L                                                         |       |
| 12    | Motor + Pump                   | SUS304 high temp pump head                                       |       |
| 13    | Temperature sensor             | PT100                                                            |       |
| 14    | Thermo control                 | EVCO Italy EVK401V7                                              |       |
| 15    | Control                        | Siemens PLC200 Smart +Smart IEV7                                 |       |