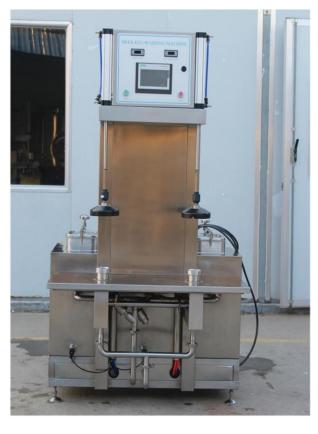

## **SK2W Dual Head Keg Washer**

| ~30-40           |
|------------------|
| <b>Kegs/Hour</b> |

**Semi-Automatic** 

Two Tanks:

Three Tanks:

- UL Listed Components-- 100L Tanks-

- Caustic Heating Element- Siemens Touchscreen-- PLC Control-

## **SK2W Dual Head Keg Washer**

|       | Specifications                 | Details                                                          | Notes |
|-------|--------------------------------|------------------------------------------------------------------|-------|
| Model | SK2W                           |                                                                  |       |
| 1     | Dimensions                     | 125 x 165 x 215cm Height                                         |       |
| 2     | Weight                         | 200KGS                                                           |       |
| 3     | Power input                    | According to client requirement                                  |       |
| 4     | Power consumption              | 15.5KW                                                           |       |
| 5     | Power port                     | 3P+N+G                                                           |       |
| 6     | Material                       | SUS304                                                           |       |
| 7     | Coupler                        | Style D                                                          |       |
| 8     | Hose material                  |                                                                  |       |
| 9     | Low-voltage apparatus          | Omron                                                            |       |
| 10    | Heating method and consumption | Electrical heating / 6KW/pc (in Caustic tank and hot water tank) |       |
| 11    | Liquid Tank Volume             | 2 x 100L                                                         |       |
| 12    | Motor + Pump                   | SUS304 high temp pump head                                       |       |
| 13    | Temperature sensor             | PT100                                                            |       |
| 14    | Thermo control                 | EVCO Italy EVK401V7                                              |       |
| 15    | Control                        | Siemens PLC200 Smart +Smart IEV7                                 |       |

## **SK2W Dual Head Keg Washer**

| 16 | Connection types  | 1.5" Tri-clamp              |  |
|----|-------------------|-----------------------------|--|
| 17 | Spear type        | D Type                      |  |
| 18 | Keg sizes         | AMERICAN - EURO DIN -5L-60L |  |
| 19 | Freight packaging | Wooden composite crate      |  |