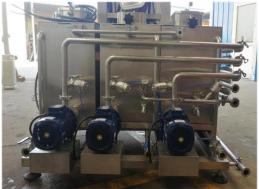

## **SK2W Dual Head Keg Washer**

| ~30-40           |
|------------------|
| <b>Kegs/Hour</b> |

**Semi-Automatic** 

Two Tanks:

Three Tanks:

- UL Listed Components-- 100L Tanks-

- Caustic Heating Element- Siemens Touchscreen-- PLC Control-

## **SK2W Dual Head Keg Washer**

|       | Specifications                 | Details                                                          | Notes |
|-------|--------------------------------|------------------------------------------------------------------|-------|
| Model | SK2W                           |                                                                  |       |
| 1     | Dimensions                     | 125 x 165 x 215cm Height                                         |       |
| 2     | Weight                         | 200KGS                                                           |       |
| 3     | Power input                    | According to client requirement                                  |       |
| 4     | Power consumption              | 15.5KW                                                           |       |
| 5     | Power port                     | 3P+N+G                                                           |       |
| 6     | Material                       | SUS304                                                           |       |
| 7     | Coupler                        | Style D                                                          |       |
| 8     | Hose material                  |                                                                  |       |
| 9     | Low-voltage apparatus          | Omron                                                            |       |
| 10    | Heating method and consumption | Electrical heating / 6KW/pc (in Caustic tank and hot water tank) |       |
| 11    | Liquid Tank Volume             | 2 x 100L                                                         |       |
| 12    | Motor + Pump                   | SUS304 high temp pump head                                       |       |
| 13    | Temperature sensor             | PT100                                                            |       |
| 14    | Thermo control                 | EVCO Italy EVK401V7                                              |       |
| 15    | Control                        | Siemens PLC200 Smart +Smart IEV7                                 |       |

| Basic Hardware | Two/Three pumps, two/three tanks w/o insulation, hot water/cold water connect from external source                                                                                                                    |
|----------------|-----------------------------------------------------------------------------------------------------------------------------------------------------------------------------------------------------------------------|
|                | CLEANING PROCEDURE:  CONTACT → PURGE → RINSE/DRAIN → PURGE → CAUSTIC → PURGE →  HOT WATER RINSE 1 → PURGE → HOT WATER RINSE 2 → PURGE →  SANITIZER RINSE/DRAIN OFF → CO2 PURGE → CO2 BACK PRESSURE  → CYLINDER RETURN |
| EXW            | Two Tanks: \$  Three Tanks: \$                                                                                                                                                                                        |