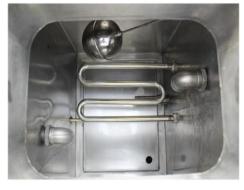

## **SK2W Dual Head Keg Washer**

|       | Specifications                 | Details                                                          | Notes |
|-------|--------------------------------|------------------------------------------------------------------|-------|
| Model | SK2W                           |                                                                  |       |
| 1     | Dimensions                     | 125 x 165 x 215cm Height                                         |       |
| 2     | Weight                         | 200KGS                                                           |       |
| 3     | Power input                    | According to client requirement                                  |       |
| 4     | Power consumption              | 15.5KW                                                           |       |
| 5     | Power port                     | 3P+N+G                                                           |       |
| 6     | Material                       | SUS304                                                           |       |
| 7     | Coupler                        | Style D                                                          |       |
| 8     | Hose material                  |                                                                  |       |
| 9     | Low-voltage apparatus          | Omron                                                            |       |
| 10    | Heating method and consumption | Electrical heating / 6KW/pc (in Caustic tank and hot water tank) |       |
| 11    | Liquid Tank Volume             | 2 x 100L                                                         |       |
| 12    | Motor + Pump                   | SUS304 high temp pump head                                       |       |
| 13    | Temperature sensor             | PT100                                                            |       |
| 14    | Thermo control                 | EVCO Italy EVK401V7                                              |       |
| 15    | Control                        | Siemens PLC200 Smart +Smart IEV7                                 |       |